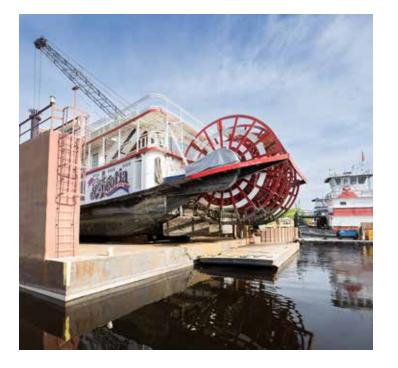

## SHIPYARD SERVICES

Brennan Marine's floating dry dock, located near mile marker 697 on the Upper Mississippi River within the Port of La Crosse, WI, offers convenient and reliable vessel repair services. Our team of certified welders and skilled mechanics delivers **high-quality**, **cost-effective repairs**. Brennan's dry dock spans 100 feet in length, 64 feet in width, and has a maximum capacity rating of 300 tons.