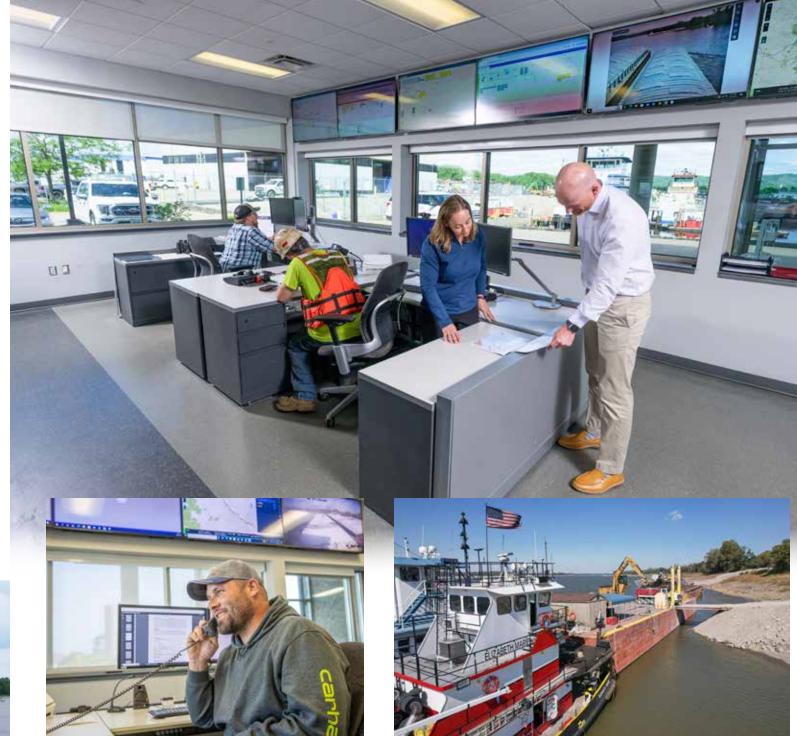

## 24-HOUR DISPATCH

Our state-of-the-art dispatch center is open 24 hours per day, year-round. We use a combination of Towworks™ software and our vessel tracking system to monitor barge activity and respond accordingly.