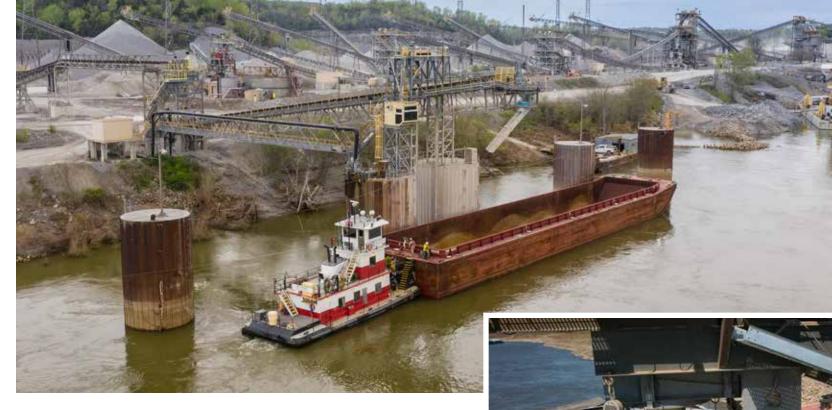

# **OUR SERVICES**

Brennan Marine specializes in inland port management and harbor services, delivering safe and efficient switching, fleeting, short-haul towing, and dry-dock vessel repair. Since 1984, we have delivered reliable, high-quality services to carriers and terminals along the inland waterways. All of our vessels are Subchapter M compliant and inspected by the US Coast Guard, ensuring we meet the highest standards of safety, performance, and reliability.

## SWITCHING AND FLEETING

We leverage cutting-edge communication and vessel tracking technologies to streamline harbor operations and prevent terminal and carrier delays.