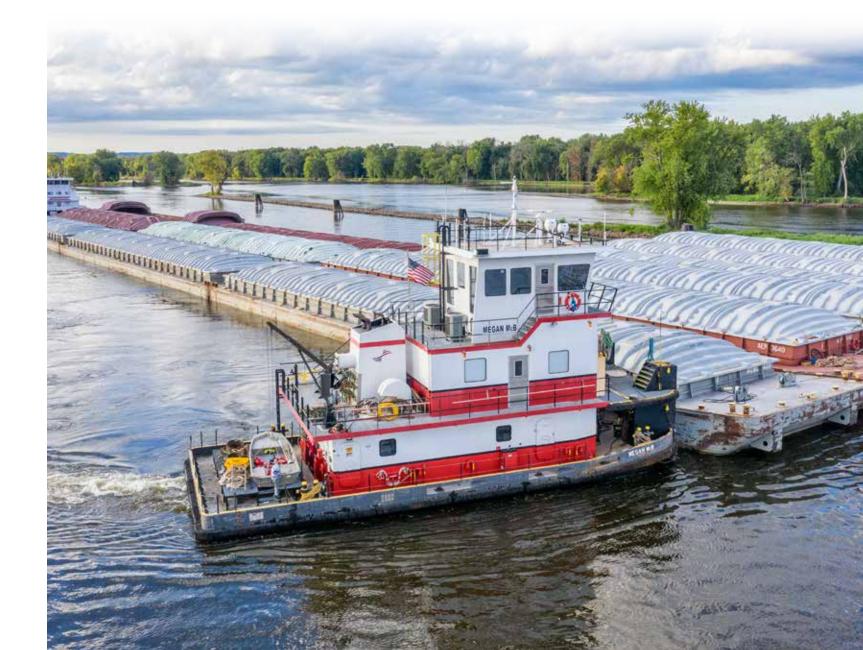

# **OUR SERVICES**

Brennan Marine specializes in inland port management and harbor services, delivering safe and efficient switching, fleeting, short-haul towing, and dry-dock vessel repair. Since 1984, we have delivered reliable, high-quality services to carriers and terminals along the inland waterways. All of our vessels are Subchapter M compliant and inspected by the US Coast Guard, ensuring we meet the highest standards of safety, performance, and reliability.

## SWITCHING AND FLEETING

We leverage cutting-edge communication and vessel tracking technologies to streamline harbor operations and prevent terminal and carrier delays.

# SHORT HAUL TOWING

Sometimes, all you need is a short haul. Our dispatch center is ready to connect you with the resources to efficiently relocate barges over short distances. Brennan Marine operates its towing fleet with **24/7 responsiveness** throughout the navigational season, ensuring reliable service whenever you need it.