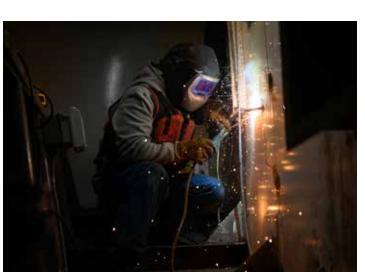

## SHIPYARD SERVICES

Brennan Marine's floating dry dock, located near mile marker 697 on the Upper Mississippi River within the Port of La Crosse, WI, offers convenient and reliable vessel repair services. Our team of certified welders and skilled mechanics delivers **high-quality**, **cost-effective repairs**. Brennan's dry dock spans 100 feet in length, 64 feet in width, and has a maximum capacity rating of 300 tons.

## INSPECTION AND REPAIR SERVICES

- » Barge and vessel inspections complete evaluations and repair estimates
- » Barge repairs complete topside and hull restoration
- » Ship husbandry Association of Diving Contractors International, Inc. (ADCI)-certified commercial divers come directly to you
- » Vessel repairs structural, hull, drive systems, electrical, and hydraulic