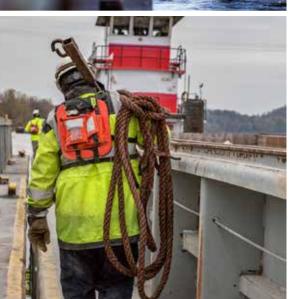

## SWITCHING AND FLEETING

We leverage cutting-edge communication and vessel tracking technologies to streamline harbor operations and prevent terminal and carrier delays.

# SHORT HAUL TOWING

Sometimes, all you need is a short haul. Our dispatch center is ready to connect you with the resources to efficiently relocate barges over short distances. Brennan Marine operates its towing fleet with **24/7 responsiveness** throughout the navigational season, ensuring reliable service whenever you need it.