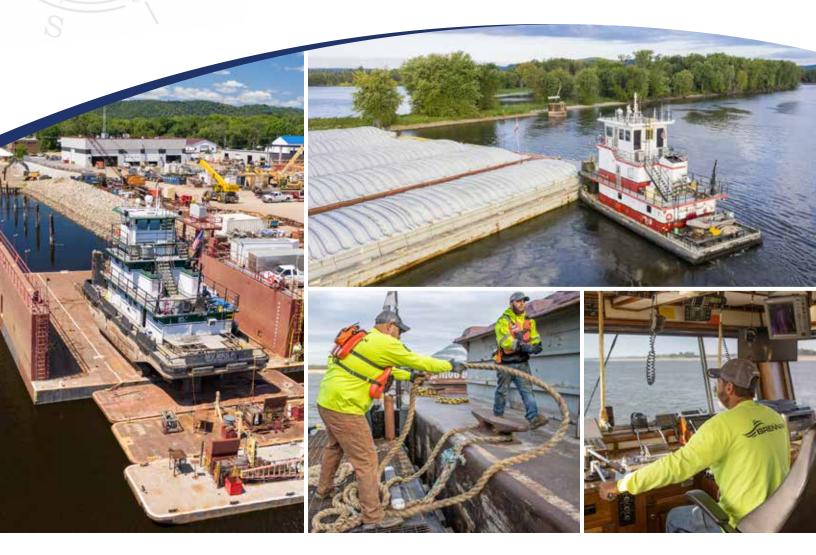

# **OUR SERVICES**

Brennan Marine specializes in inland port management and harbor services, delivering safe and efficient switching, fleeting, short-haul towing, and dry-dock vessel repair. Since 1984, we have delivered reliable, high-quality services to carriers and terminals along the inland waterways. All of our vessels are Subchapter M compliant and inspected by the US Coast Guard, ensuring we meet the highest standards of safety, performance, and reliability.

## HARBOR MANAGEMENT

Brennan Marine consistently delivers reliability and efficiency to its clients, ensuring seamless operations every day.

## SHIPYARD SERVICES

Brennan Marine's floating dry dock, located near mile marker 697 on the Upper Mississippi River within the Port of La Crosse, WI, offers convenient and reliable vessel repair services. Our team of certified welders and skilled mechanics delivers **high-quality**, **cost-effective repairs**. Brennan's dry dock spans 100 feet in length, 64 feet in width, and has a maximum capacity rating of 300 tons.