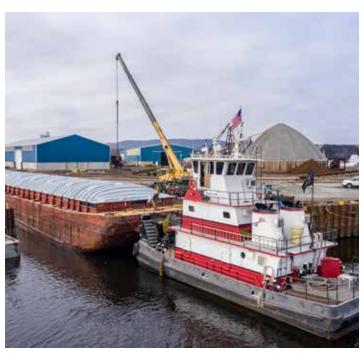

## SHIPYARD SERVICES

Brennan Marine's floating dry dock, located near mile marker 697 on the Upper Mississippi River within the Port of La Crosse, WI, offers convenient and reliable vessel repair services. Our team of certified welders and skilled mechanics delivers **high-quality**, **cost-effective repairs**. Brennan's dry dock spans 100 feet in length, 64 feet in width, and has a maximum capacity rating of 300 tons.