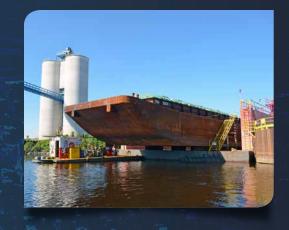

## **Dry Dock Repairs**

Brennan Marine's floating dry dock is conveniently located near mile marker 697 on the Upper Mississippi River within the Port of La Crosse, WI. Our repair crew of certified welders and experienced mechanics continually performs high-quality, cost-effective repairs. This facility is 100 feet long by 64 feet wide and has a 300-ton maximum capacity rating.

#### Inspection and Repair Services Provided

- Complete Barge Inspection, Evaluation, and Repair Estimates
- Barge Repairs Complete Topside and Hull Restoration
- Vessel Repairs Structural, Hull, Drive Systems, Electrical, Hydraulic