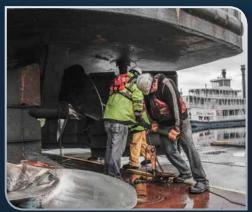

## **Dry Dock Repairs**

Brennan Marine's floating dry dock is conveniently located near mile marker 697 on the Upper Mississippi River within the Port of La Crosse, WI. Our repair crew of certified welders and experienced mechanics continually performs high-quality, cost-effective repairs. This facility is 100 feet long by 64 feet wide and has a 300-ton maximum capacity rating.

#### Inspection and Repair Services Provided

- Complete Barge Inspection, Evaluation, and Repair Estimates
- Barge Repairs Complete Topside and Hull Restoration
- Vessel Repairs Structural, Hull, Drive Systems, Electrical, Hydraulic