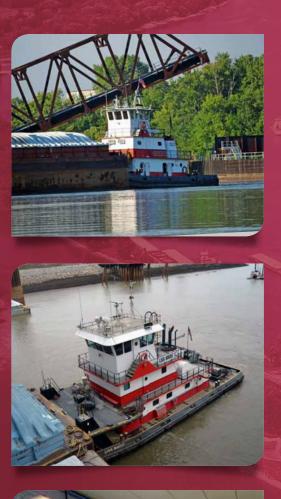

#### Switching and Fleeting

We utilize the latest technologies in communication and vessel tracking to eliminate terminal delays due to harbor operations.

### **Short Haul Towing**

Often, a short haul is all you need. Our dispatch center is happy to assist you in finding the resources you need to relocate barges short distances. Brennan Marine operates its fleet of towing vessels at a heightened level of responsiveness 24 hours per day, 7 days per week, during the navigational season.