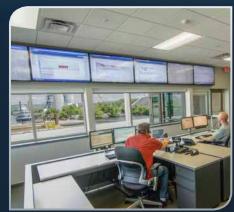

#### 24-Hour Dispatch

Our state-of-the-art dispatch center is open 24 hours a day, 365 days a year. We use a combination of Towworks<sup>™</sup> software and WebVTS to monitor barge activity and respond accordingly.