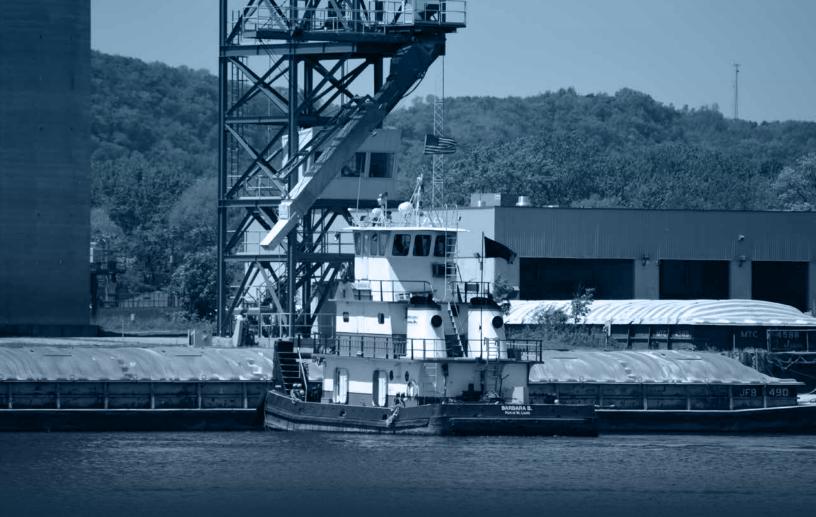

# BRENNAN MARINE INC.

Brennan Marine Inc. is an inland port management and harbor services company that provides safe and efficient switching and fleeting, short haul towing, and dry-dock vessel repair services. Since 1984 Brennan Marine has provided quality, reliable services to both carriers and terminals along the Upper Mississippi River. We are a certified member of the American Waterways Operators Responsible Carrier Program (AWO RCP), and all of our vessels have been inspected by the U.S. Coast Guard.

### **Short Haul Towing**

Often, a short haul is all you need. Our dispatch center is happy to assist you in finding the resources you need to relocate barges short distances. Brennan Marine operates its fleet of towing vessels at a heightened level of responsiveness 24 hours per day, 7 days per week, during the navigational season.